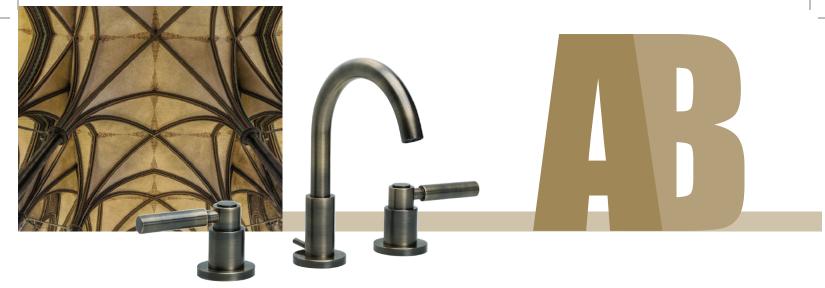

Antique Brass

Conveying warmth and character, Antique Brass achieves a purposeful timeworn impression.

Antique Copper

Antique Copper achieves a much-coveted rustic look for any space, delivering a finish that recalls vintage design.