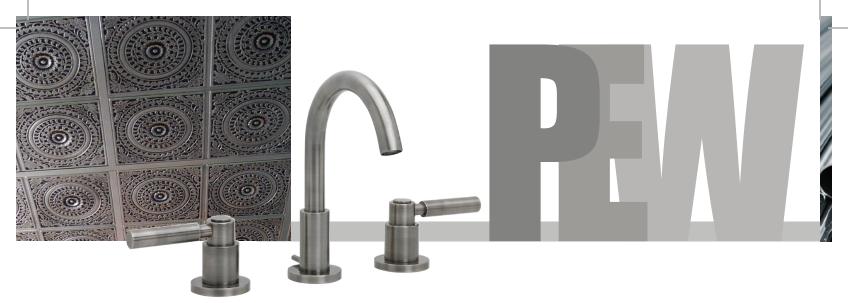

Pewter

A lustrous finish with a backdrop of ash, this finish pairs perfectly with stainless steel appliances and accessories.

Polished Brass

A gleaming finish with the perfect gold tones, this finish adds warmth and sophistication to any space.