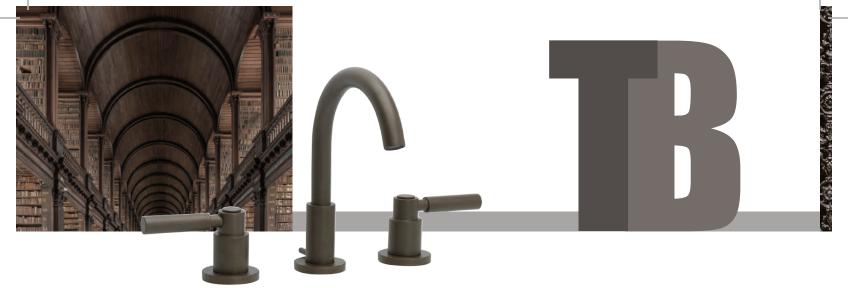

Matte Black

Cutting edge and on trend. This finish makes a strong statement with an industrial twist.

Oil-Rubbed Bronze

A deeply warm chocolate finish with subtle hints of brandy, this finish completes any space with a warm, substantial aesthetic.