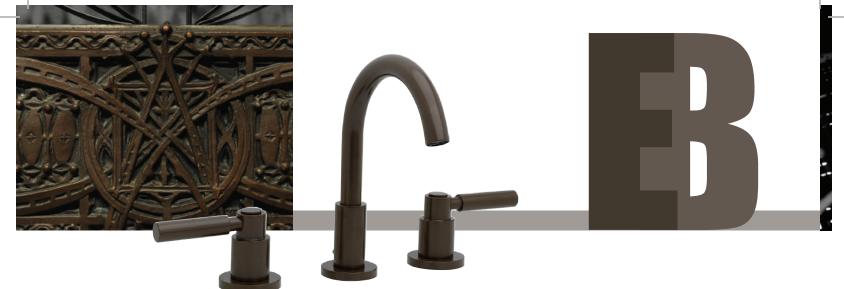

Matte Black

Cutting edge and on trend. This finish makes a strong statement with an industrial twist.

Oil-Rubbed Bronze

A deeply warm chocolate finish with subtle hints of brandy, this finish completes any space with a warm, substantial aesthetic.