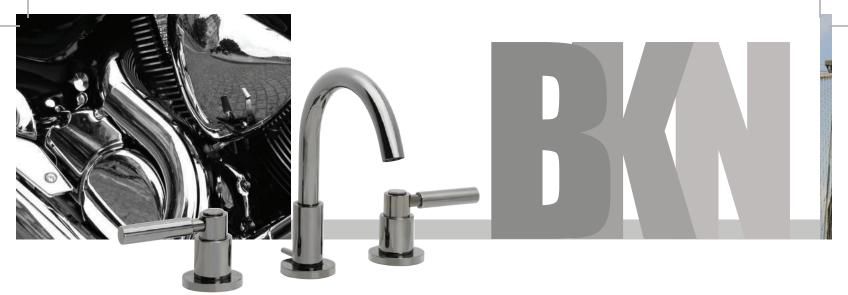

Black Nickel

High gloss and a warm charcoal iridescence bring Black Nickel to life.

Bombay Gold

Made from pure 24 karat gold, the warm and rich hues of Bombay Gold achieve an exotic elegance and polished flare.