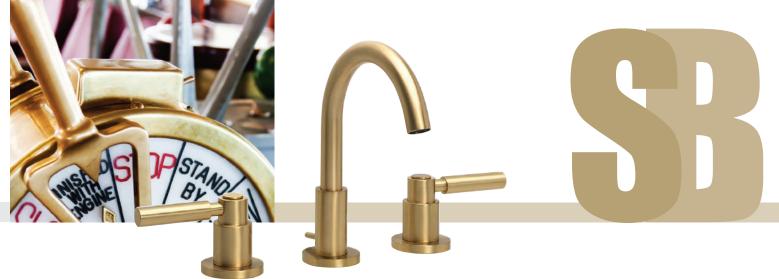

Rose Gold

A jewel of blush tones with a touch of glamorous gold, deliver this sophisticated finish that can carry across any style from modern contemporary to traditional elegance.

Satin Brass

A classic soft matte finish with hints of ochre and golden honey creates this dignified finish that never goes out of style.