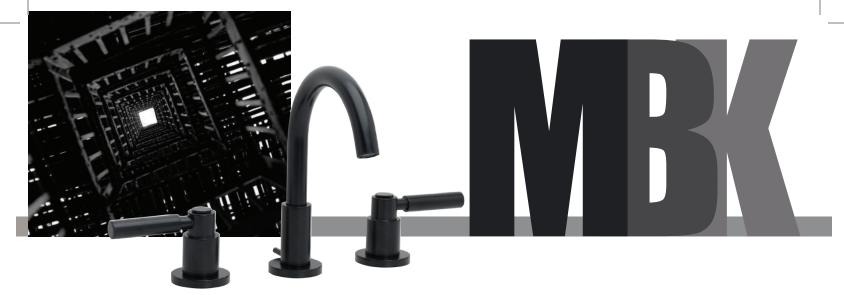

Matte Black

Cutting edge and on trend. This finish makes a strong statement with an industrial twist.

Oil-Rubbed Bronze

A deeply warm chocolate finish with subtle hints of brandy, this finish completes any space with a warm, substantial aesthetic.