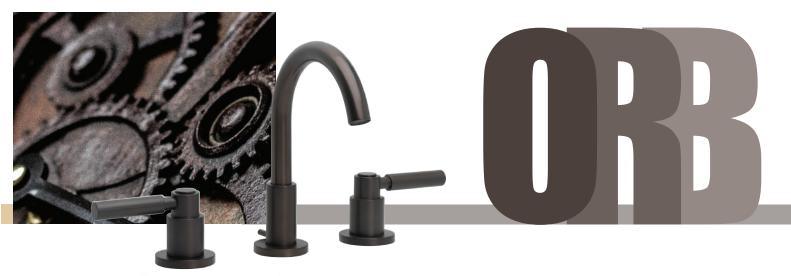

Matte Black

Cutting edge and on trend. This finish makes a strong statement with an industrial twist.

Oil-Rubbed Bronze

A deeply warm chocolate finish with subtle hints of brandy, this finish completes any space with a warm, substantial aesthetic.