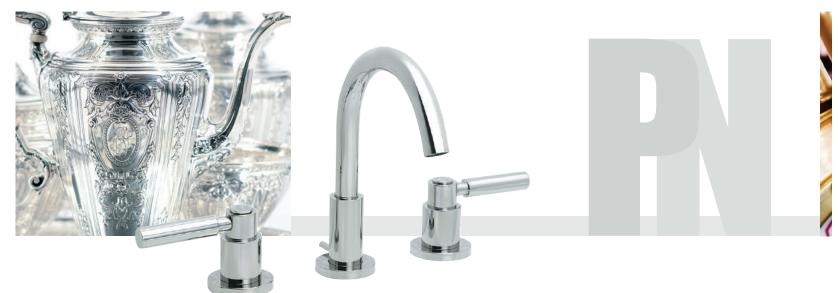

Polished Gold

The rich, saturated hue of 14 karat gold combined with a glistening polish creates this brilliant gold finish.

Polished Nickel

A cool-silver hue with subtle hints of pale gold make this finish the perfect combination of timeless design and sophistication.