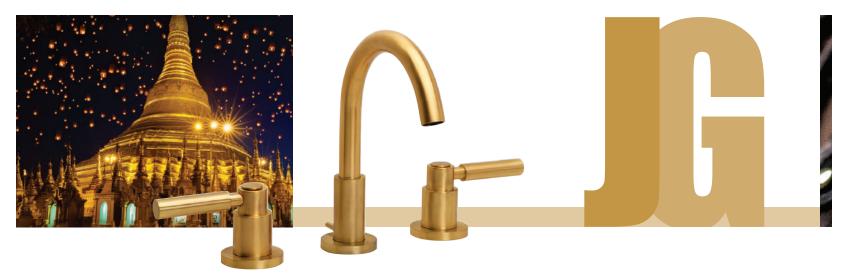

Europa Bronze

Deep tones of chestnut with distressed notes of cedar and auburn, form this well designed finish.

Jewelers Gold

Plated with pure 24 karat gold, this satin finish adds a touch of sophistication and timeless glamour to any space.