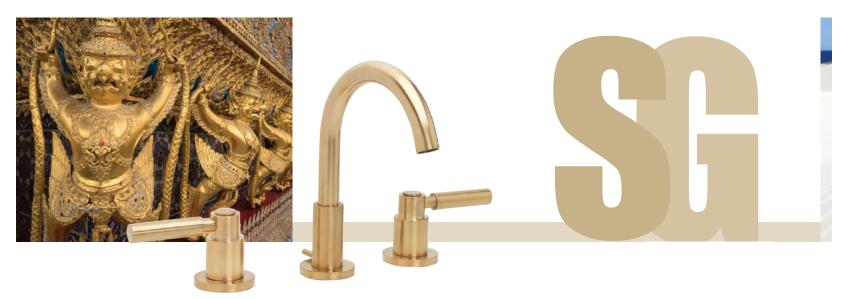

Polished Gold

The rich, saturated hue of 14 karat gold combined with a glistening polish creates this brilliant gold finish.

Polished Nickel

A cool-silver hue with subtle hints of pale gold make this finish the perfect combination of timeless design and sophistication.

Satin Chrome

Industrial design of metallic undertones is softened by a lustrous matte finish to create this timeless finish.

Satin Gold

Majestic undertones of 14 karat blonde-gold accompanied by a subdued matte luster make this finish a great compromise in the gold hues.