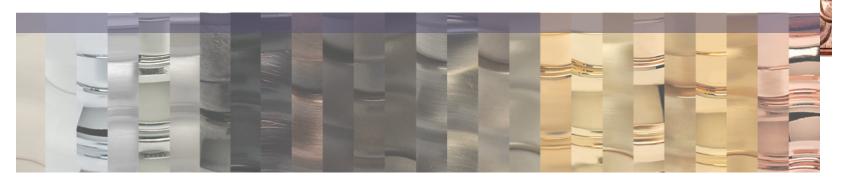

\*Brushed Stainless Steel (BSS) and Polished Stainless Steel (PSS) are also available finishes on specific product offerings.

\*JACLO also offers mix and match finish options, where multiple JACLO finishes can create your custom fixture.