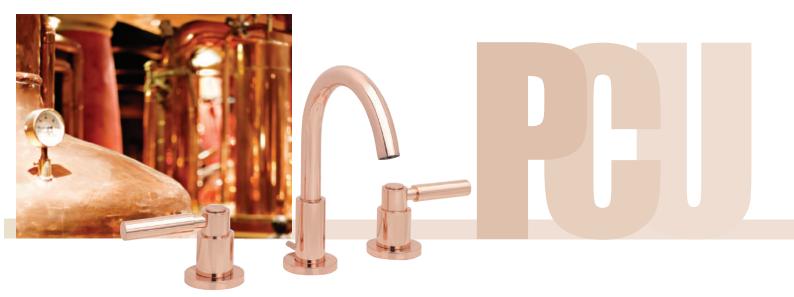

Polished Chrome

Cool undertones create the clean contemporary feel of Polished Chrome that is a timeless look for all designs.

Polished Copper

Venetian tones buffed to a perfect polish, convey this bold and timeless finish with unique charm.