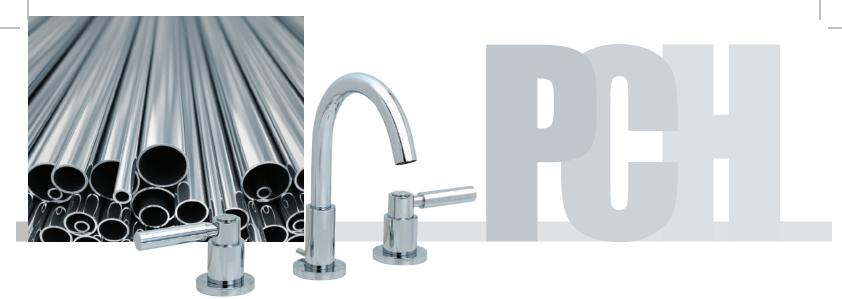

Polished Chrome

Cool undertones create the clean contemporary feel of Polished Chrome that is a timeless look for all designs.

Polished Copper

Venetian tones buffed to a perfect polish, convey this bold and timeless finish with unique charm.