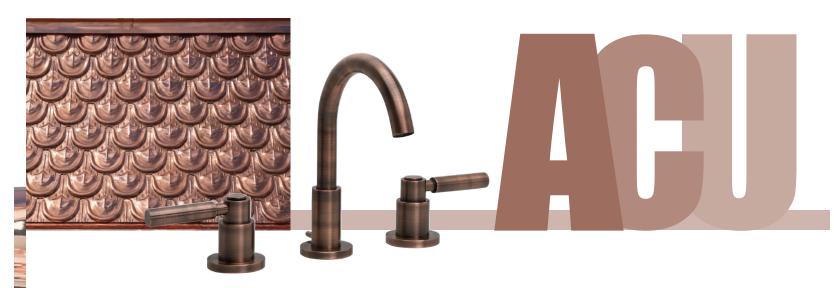

Antique Brass

Conveying warmth and character, Antique Brass achieves a purposeful timeworn impression.

Antique Copper

Antique Copper achieves a much-coveted rustic look for any space, delivering a finish that recalls vintage design.