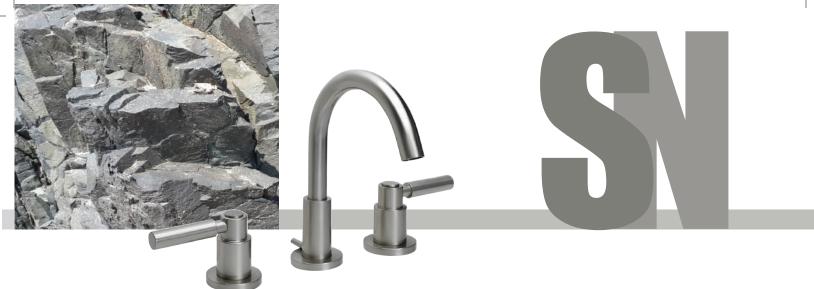

Satin Nickel

Opaque finish of slate with hints of ash perfectly pair together in any space to deliver this finished look.

Sedona Beige

Soft earth tones of taupe sand deliver this charming neutral finish.