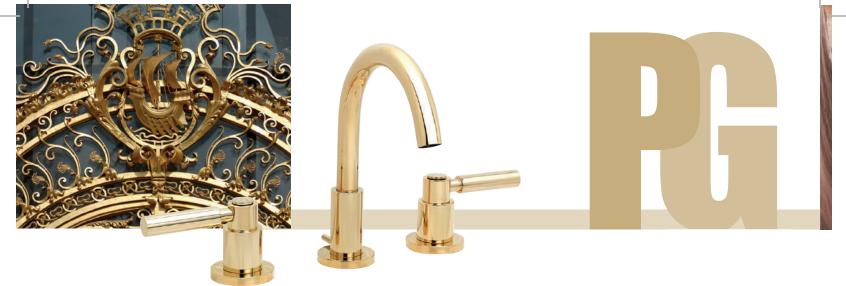

Polished Gold

The rich, saturated hue of 14 karat gold combined with a glistening polish creates this brilliant gold finish.

Polished Nickel

A cool-silver hue with subtle hints of pale gold make this finish the perfect combination of timeless design and sophistication.