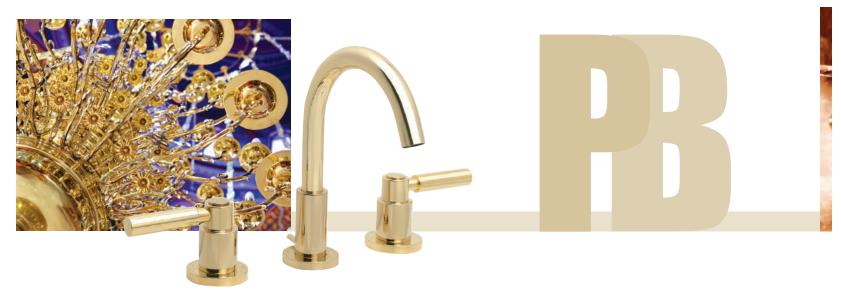

Pewter

A lustrous finish with a backdrop of ash, this finish pairs perfectly with stainless steel appliances and accessories.

Polished Brass

A gleaming finish with the perfect gold tones, this finish adds warmth and sophistication to any space.