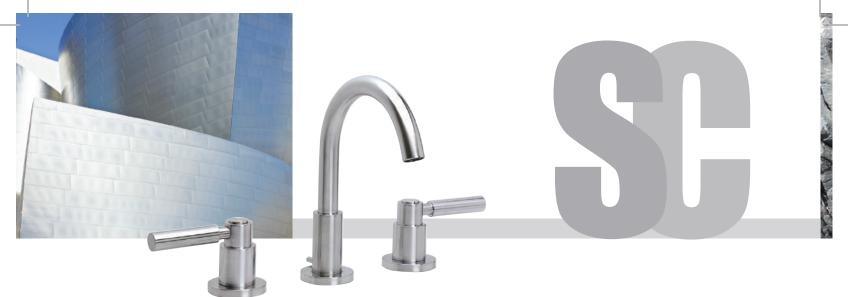

Polished Chrome

Cool undertones create the clean contemporary feel of Polished Chrome that is a timeless look for all designs.

Polished Copper

Venetian tones buffed to a perfect polish, convey this bold and timeless finish with unique charm.

Satin Chrome

Industrial design of metallic undertones is softened by a lustrous matte finish to create this timeless finish.

Satin Gold

Majestic undertones of 14 karat blonde-gold accompanied by a subdued matte luster make this finish a great compromise in the gold hues.