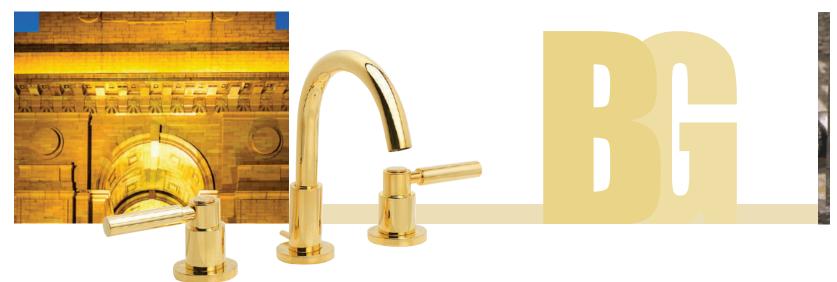

Black Nickel

High gloss and a warm charcoal iridescence bring Black Nickel to life.

Bombay Gold

Made from pure 24 karat gold, the warm and rich hues of Bombay Gold achieve an exotic elegance and polished flare.