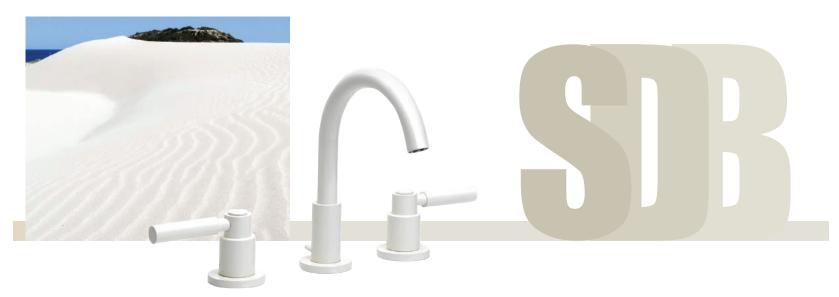

## Vintage Bronze

A rich, metallic brown finish with copper highlights create this well treasured design.

White

Sleek and minimal high gloss white with a frosted shimmer, make this finish cutting edge for modern designs.